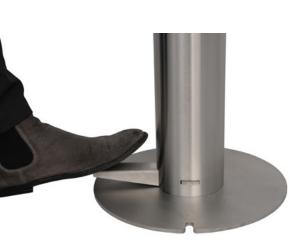

# ZERO TOUCH | ZERO CONTAMINATION

Made in New Zealand, the patented Shield stainless steel dispenser is fully mechanical and comes with refills of high-grade hand sanitiser. It's pedal command avoids getting your hand contaminated and doesn't need installing. It's stable as an independent stand, is vandal proof, very robust and can be fixed to the ground.

### Shield key features:

- No contact with hands
- Replaceable canisters with approved sanitiser
- 100% mechanical
- No installation required
- Durable and robust

## Shield technical characteristics:

- Brushed stainless steel
- Height: 1000 mm
- Foot diameter: 300 mm