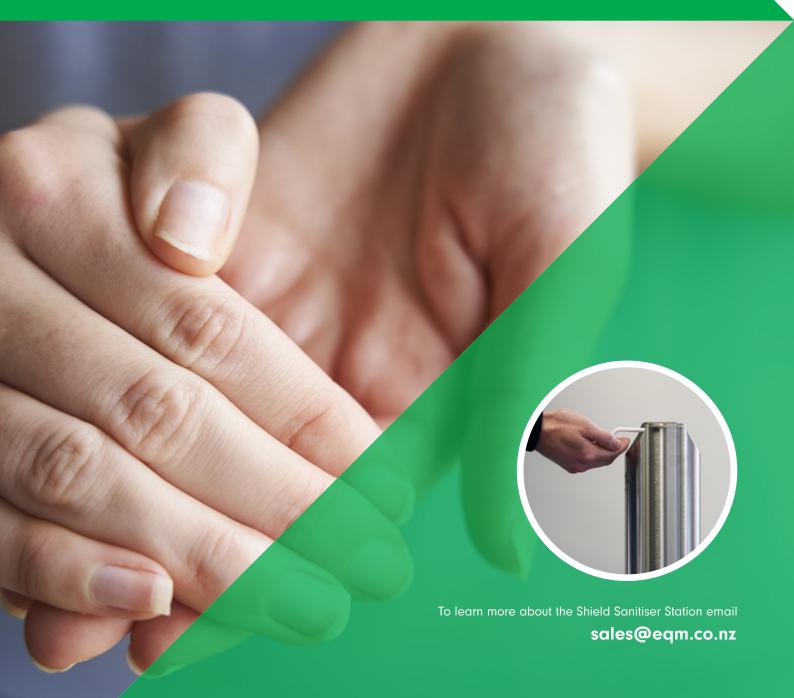

# Shield Sanitiser Station

PEDAL ACTIVATED SANITISER DISPENSER

# Shield Pedal Activated Sanitiser Station

# ZERO TOUCH | ZERO CONTAMINATION

Made in New Zealand, the patented Shield stainless steel dispenser is fully mechanical and comes with refills of high-grade hand sanitiser. It's pedal command avoids getting your hand contaminated and doesn't need installing. It's stable as an independent stand, is vandal proof, very robust and can be fixed to the ground.