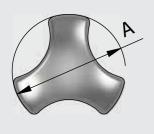

| Part Name         | A  | В  | С   | D  | E  |
|-------------------|----|----|-----|----|----|
| DH301 40-30-M6-F  | 40 | 30 | M6  | 12 | 18 |
| DH301 40-30-M8-F  | 40 | 30 | M8  | 15 | 18 |
| DH301 50-34-M8-F  | 50 | 34 | M8  | 15 | 21 |
| DH301 50-34-M10-F | 50 | 34 | M10 | 18 | 21 |

• All sizes in mm