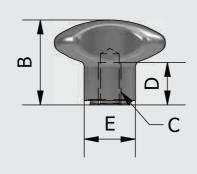

| Part Name         | A  | В  | С   | D  | E  |
|-------------------|----|----|-----|----|----|
| DH301 40-30-M6-F  | 40 | 30 | M6  | 12 | 18 |
| DH301 40-30-M8-F  | 40 | 30 | M8  | 15 | 18 |
| DH301 50-34-M8-F  | 50 | 34 | M8  | 15 | 21 |
| DH301 50-34-M10-F | 50 | 34 | M10 | 18 | 21 |

• All sizes in mm