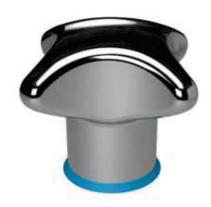

## **DH302 Series**

DH 302 Stainless Steel Four lobe knobs are intended for use in hygiene areas. The sealed mounting surface enables fastening without dead spaces. The high quality finish as well as the large corner radius and closed surfaces prevent adherence of dirt and facilitate cleaning.