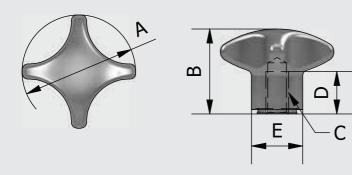

| Part Name         | А  | В  | С   | D  | E  |
|-------------------|----|----|-----|----|----|
| DH302 40-30-M6-F  | 40 | 30 | M6  | 12 | 18 |
| DH302 40-30-M8-F  | 40 | 30 | M8  | 15 | 18 |
| DH302 50-34-M8-F  | 50 | 34 | M8  | 15 | 21 |
| DH302 50-34-M10-F | 50 | 34 | M10 | 18 | 21 |

<sup>•</sup> All sizes in mm